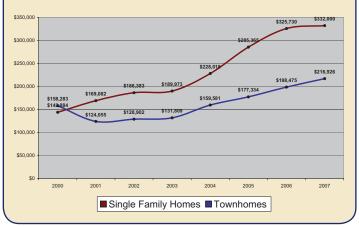

OUSER

**REALTORS**<sup>®</sup>

# 2008 REAL ESTATE REPORT

# Rockingham County NE [ N of 33, E of 81 ]



# Average Days on Market



# Single Family Price Distribution

# **Average Sales Price**



**Total Sales Volume** 



**Townhome Price Distribution** 



Scott P. Rogers

540-578-0102

scott@cbfunkhouser.com

### COLDWell BANKer 🖸

FUNKHOUSER

**REALTORS**<sup>®</sup>

# 2008 REAL ESTATE REPORT

# Rockingham County SW [S of 33, W of 81]



# Average Days on Market





# **Average Sales Price**



**Total Sales Volume** 



# **Townhome Price Distribution**



Scott P. Rogers

| 540-578-0102

scott@cbfunkhouser.com

FUNKHOUSER

**REALTORS**<sup>®</sup>

# 2008 REAL ESTATE REPORT

# Rockingham County SE [ S of 33, E of 81 ]



# Average Days on Market





# **Average Sales Price**



### **Total Sales Volume**



# **Townhome Price Distribution**



Scott P. Rogers

5 | 540-578-0102

scott@cbfunkhouser.com

# 2008 REAL ESTATE REPORT

### Massanutten



COLDWELL BANKER

FUNKHOUSER

**REALTORS**<sup>®</sup>

# Average Days on Market



# Single Family Price Distribution

### **Average Sales Price** \$300,000 \$281,586 \$270,222 \$250,00 \$212,000 \$200.000 \$164,413 \$153,734 \$151 \$147 387 \$147.704 \$150,000 \$117.50 \$100,00 \$74,900 \$50.000 2002 2000 2001 2003 2004 2005 2006 2007 Single Family Homes Townhomes

## **Total Sales Volume**



# **Townhome Price Distribution**



Scott P. Rogers

s | 540-578-0102

scott@cbfunkhouser.com

FUNKHOUSER

**REALTORS**<sup>®</sup>

# **2008 REAL ESTATE REPORT**

### **Shenandoah County**



# Average Days on Market





# **