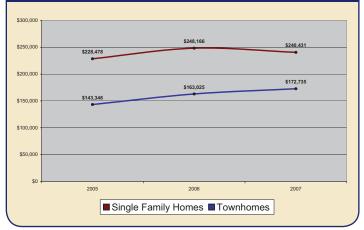

**



Scott P. Rogers

5 | 540-578-0102

scott@cbfunkhouser.com

# 2008 REAL ESTATE REPORT

### Massanutten



COLDWELL BANKER

FUNKHOUSER

**REALTORS**<sup>®</sup>

# Average Days on Market



# Single Family Price Distribution

### **Average Sales Price** \$300,000 \$281,586 \$270,222 \$250,00 \$212,000 \$200.000 \$164,413 \$153,734 \$151 \$147 387 \$147.704 \$150,000 \$117.50 \$100,00 \$74,900 \$50.000 2002 2000 2001 2003 2004 2005 2006 2007 Single Family Homes Townhomes

## **Total Sales Volume**



# **Townhome Price Distribution**



Scott P. Rogers

s | 540-578-0102

scott@cbfunkhouser.com

FUNKHOUSER

**REALTORS**<sup>®</sup>

# **2008 REAL ESTATE REPORT**

### **Shenandoah County**



# Average Days on Market





# **Single Family Price Distribution**

# **Average Sales Price**



### **Total Sales Volume**



## **Townhome Price Distribution**



Scott P. Rogers

540-578-0102

scott@cbfunkhouser.com

Source: Massanutten Association of Realtors Multiple Listing Service

# **2008 REAL ESTATE REPORT**

FUNKHOUSER **REALTORS**<sup>®</sup>

### **Page County**



# Average Days on Market



**Average Sales Price** \$188,000 \$187,069 \$186.000 \$184,000 \$182,000 \$180,00 \$178,000 \$176,82 \$176,00 \$174,000 \$172,000 \$170,000 2005 2006 2007 Single Family Homes

**Total Sales Volume** 





Scott P. Rogers

scott@cbfunkhouser.com

Source: Massanutten Association of Realtors Multiple Listing Service

# 2008 REAL ESTATE REPORT

# **Augusta County**



COLDWELL BANKER 🖸

FUNKHOUSER

**REALTORS®** 

# Average Days on Market





**Total Sales Volume** 





Scott P. Rog