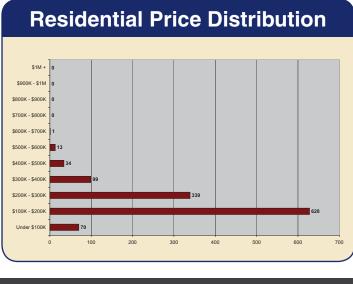

ales Price**



### **Total Sales Volume**



## **Townhome Price Distribution**



Scott P. Rogers

540-578-0102

scott@cbfunkhouser.com

Source: Massanutten Association of Realtors Multiple Listing Service

# **2008 REAL ESTATE REPORT**

FUNKHOUSER **REALTORS**<sup>®</sup>

### **Page County**



# Average Days on Market



**Average Sales Price** \$188,000 \$187,069 \$186.000 \$184,000 \$182,000 \$180,00 \$178,000 \$176,82 \$176,00 \$174,000 \$172,000 \$170,000 2005 2006 2007 Single Family Homes

**Total Sales Volume** 





Scott P. Rogers

scott@cbfunkhouser.com

Source: Massanutten Association of Realtors Multiple Listing Service

# 2008 REAL ESTATE REPORT

# **Augusta County**



COLDWELL BANKER 🖸

FUNKHOUSER

**REALTORS®** 

# Average Days on Market





**Total Sales Volume** 





Scott P. Rogers

540-578-0102 | scott@cbfunkhouser.com

Source: Greater Augusta Association of Realtors Multiple Listing Service