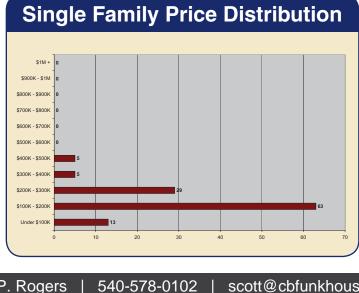

ome Price Distribution**



Scott P. Rogers

s | 540-578-0102

scott@cbfunkhouser.com

FUNKHOUSER

**REALTORS**<sup>®</sup>

# **2008 REAL ESTATE REPORT**

### **Shenandoah County**



# Average Days on Market





# **Single Family Price Distribution**

# **Average Sales Price**



### **Total Sales Volume**



## **Townhome Price Distribution**



Scott P. Rogers

540-578-0102

scott@cbfunkhouser.com

Source: Massanutten Association of Realtors Multiple Listing Service

# **2008 REAL ESTATE REPORT**

FUNKHOUSER **REALTORS**<sup>®</sup>

### **Page County**



# Average Days on Market



**Average Sales Price** \$188,000 \$187,069 \$186.000 \$184,000 \$182,000 \$180,00 \$178,000 \$176,82 \$176,00 \$174,000 \$172,000 \$170,000 2005 2006 2007 Single Family Homes

**Total Sales Volume** 





Scott P. Rogers

scott@cbfunkhouser.com

Source: Massanutten Association of Realtors Multiple Listing Service

# 2008 REAL ESTATE REPORT

# **Augusta County**



COLDWELL BANKER 🖸

FUNKHOUSER

**REALTORS®** 

# Average Days on Market





**Total Sales Volume** 





Scott P. Rogers

540-578-0102 | scott@cbfunkhouser.com

Source: Greater Augusta Association of Realtors Multiple Listing Service