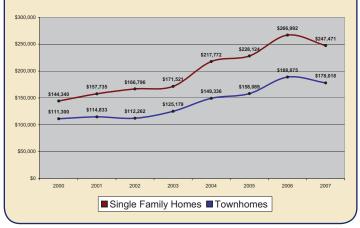

8 REAL ESTATE REPORT

# Rockingham County NW [N of 33, W of 81]



# Average Days on Market





# **Single Family Price Distribution**

# **Average Sales Price**



# **Total Sales Volume**



## **Townhome Price Distribution**



Scott P. Rogers

540-578-0102

scott@cbfunkhouser.com

FUNKHOUSER

**REALTORS**<sup>®</sup>

# 2008 REAL ESTATE REPORT

# Rockingham County NE [ N of 33, E of 81 ]



# Average Days on Market



# Single Family Price Distribution

# **Average Sales Price**



**Total Sales Volume** 



**Townhome Price Distribution** 



Scott P. Rogers

540-578-0102

scott@cbfunkhouser.com

### COLDWell BANKer 🖸

FUNKHOUSER

**REALTORS**<sup>®</sup>

# 2008 REAL ESTATE REPORT

# Rockingham County SW [S of 33, W of 81]



# Average Days on Market





# **Average Sales Price**



**Total Sales Volume** 



# **Townhome Price Distribution**



Scott P. Rogers

| 540-578-0102

scott@cbfunkhouser.com

FUNKHOUSER

**REALTORS**<sup>®</sup>

# 2008 REAL ESTATE REPORT

# Rockingham County SE [ S of 33, E of 81 ]



# Average Days on Market





# **Average Sales Price**



### **Total Sales Volume**



# **Townhome Price Distribution**



Scott P. Rogers

5 | 540-578-0102

scott@cbfunkhouser.com

# 2008 REAL ESTATE REPORT

### Massanutten



COLDWELL BANKER

FUNKHOUSER

**REALTORS**<sup>®</sup>

# Average Days on Market



# Single Family Price Distribution

### **Average Sales Price** \$300,000 \$281,586 \$270,222 \$250,00 \$212,000 \$200.000 \$164,413 \$153,734 \$151 \$147 387 \$147.704 \$150,000 \$117.50 \$100,00 \$74,900 \$50.000 2002 2000 2001 2003 2004 2005 2006 2