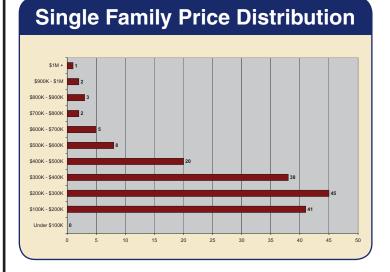

scott@cbfunkhouser.com

FUNKHOUSER

**REALTORS**<sup>®</sup>

# 2008 REAL ESTATE REPORT

# Rockingham County NE [ N of 33, E of 81 ]



# Average Days on Market



# Single Family Price Distribution

# **Average Sales Price**



**Total Sales Volume** 



**Townhome Price Distribution** 



Scott P. Rogers

540-578-0102

scott@cbfunkhouser.com

### COLDWell BANKer 🖸

FUNKHOUSER

**REALTORS**<sup>®</sup>

# 2008 REAL ESTATE REPORT

# Rockingham County SW [S of 33, W of 81]



# Average Days on Market





# **Average Sales Price**



**Total Sales Volume** 



# **Townhome Price Distribution**



Scott P. Rogers

| 540-578-0102

scott@cbfunkhouser.com

FUNKHOUSER

**REALTORS**<sup>®</sup>

# 2008 REAL ESTATE REPORT

# Rockingham County SE [ S of 33, E of 81 ]



# Average Days on Market





# **Average Sales Price**



### **Total Sales Volume**



# **Townhome Price Distribution**



Scott P. Rogers

5 | 540-578-0102

scott@cbfunkhouser.com

# 2008 REAL ESTATE REPORT

### Massanutten



COLDWELL BANKER

FUNKHOUSER

**REALTORS**<sup>®</sup>

# Average Days on Market



# Single Family Price Distribution

### **Average Sales Price** \$300,000 \$281,586 \$270,222 \$250,00 \$212,000 \$200.000 \$164,413 \$153,734 \$151 \$147 387 \$147.704 \$150,000 \$117.50 \$100,00 \$74,900 \$50.000 2002 2000 2001 2003 2004 2005 2006 2007 Single Family Homes Townhomes

## **Total Sales Volume**



# **Townhome Price Distribution**



Scott P. Rogers

s | 540-578-0102

scott@cbfunkhouser.com

FUNKHOUSER

**REALTORS**<sup>®</sup>

# **2008 REAL ESTATE REPORT**

### **Shenandoah County**



# Ave