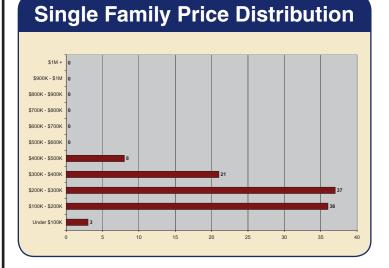

REALTORS**<sup>®</sup>

# 2008 REAL ESTATE REPORT

# Rockingham County NW [N of 33, W of 81]



# Average Days on Market





# **Single Family Price Distribution**

# **Average Sales Price**



# **Total Sales Volume**



## **Townhome Price Distribution**



Scott P. Rogers

540-578-0102

scott@cbfunkhouser.com

FUNKHOUSER

**REALTORS**<sup>®</sup>

# 2008 REAL ESTATE REPORT

# Rockingham County NE [ N of 33, E of 81 ]



# Average Days on Market



# Single Family Price Distribution

# **Average Sales Price**



**Total Sales Volume** 



**Townhome Price Distribution** 



Scott P. Rogers

540-578-0102

scott@cbfunkhouser.com

### COLDWell BANKer 🖸

FUNKHOUSER

**REALTORS**<sup>®</sup>

# 2008 REAL ESTATE REPORT

# Rockingham County SW [S of 33, W of 81]



# Average Days on Market





# **Average Sales Price**



**Total Sales Volume** 



# **Townhome Price Distribution**



Scott P. Rogers

| 540-578-0102

scott@cbfunkhouser.com

FUNKHOUSER

**REALTORS**<sup>®</sup>

# 2008 REAL ESTATE REPORT

# Rockingham County SE [ S of 33, E of 81 ]



# Average Days on Market





# **Average Sales Price**



### **Total Sales Volume**



# **Townhome Price Distribution**



Scott P. Rogers

5 | 540-578-0102

scott@cbfunkhouser.com

# 2008 REAL ESTATE REPORT

### Massanutten



COLDWELL BANKER

FUNKHOUSER

**REALTORS**<sup>®</sup>

# Average Days on Market



# Single Family Price Distribution

### **Average Sales Price** \$300,000 \$281,586 \$270,222 \$250,00 \$212,000 \$200.000 \$164,413 \$153,734 \$151 \$147 387 \$147.704 \$150,000 \$117.50 \$100,00 \$74,900 \$50.000 2002 20