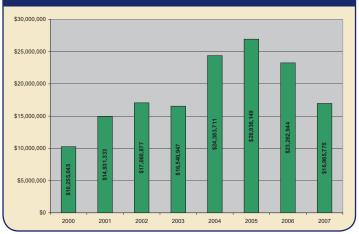

Scott P. Rogers

| 540-578-0102

scott@cbfunkhouser.com

FUNKHOUSER

**REALTORS**<sup>®</sup>

# 2008 REAL ESTATE REPORT

# Rockingham County SE [ S of 33, E of 81 ]



# Average Days on Market





# **Average Sales Price**



### **Total Sales Volume**



# **Townhome Price Distribution**



Scott P. Rogers

5 | 540-578-0102

scott@cbfunkhouser.com

# 2008 REAL ESTATE REPORT

### Massanutten



COLDWELL BANKER

FUNKHOUSER

**REALTORS**<sup>®</sup>

# Average Days on Market



# Single Family Price Distribution

### **Average Sales Price** \$300,000 \$281,586 \$270,222 \$250,00 \$212,000 \$200.000 \$164,413 \$153,734 \$151 \$147 387 \$147.704 \$150,000 \$117.50 \$100,00 \$74,900 \$50.000 2002 2000 2001 2003 2004 2005 2006 2007 Single Family Homes Townhomes

## **Total Sales Volume**



# **Townhome Price Distribution**



Scott P. Rogers

s | 540-578-0102

scott@cbfunkhouser.com

FUNKHOUSER

**REALTORS**<sup>®</sup>

# **2008 REAL ESTATE REPORT**

### **Shenandoah County**



# Average Days on Market





# **Single Family Price Distribution**

# **Average Sales Price**



### **Total Sales Volume**



## **Townhome Price Distribution**



Scott P. Rogers

540-578-0102

scott@cbfunkhouser.com

Source: Massanutten Association of Realtors Multiple Listing Service

# **2008 REAL ESTATE REPORT**

FUNKHOUSER **REALTORS**<sup>®</sup>

### **Page County**



# Average Days on Market



**Average Sales Price** \$188,000 \$187,069 \$186.000 \$184,000 \$182,000 \$180,00 \$178,000 \$176,82 \$176,00 \$174,000 \$172,000 \$170,000 2005 2006 2007 Single Family Homes

**Total Sales Vo