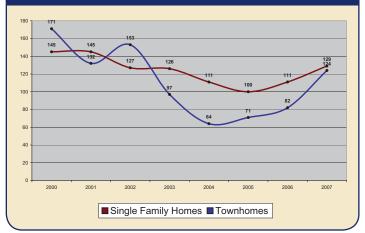

**REALTORS**<sup>®</sup>

# 2008 REAL ESTATE REPORT

# Rockingham County NW [N of 33, W of 81]



# Average Days on Market





# **Single Family Price Distribution**

# **Average Sales Price**



# **Total Sales Volume**



## **Townhome Price Distribution**



Scott P. Rogers

540-578-0102

scott@cbfunkhouser.com

FUNKHOUSER

**REALTORS**<sup>®</sup>

# 2008 REAL ESTATE REPORT

# Rockingham County NE [ N of 33, E of 81 ]



# Average Days on Market



# Single Family Price Distribution

# **Average Sales Price**



**Total Sales Volume** 



**Townhome Price Distribution** 



Scott P. Rogers

540-578-0102

scott@cbfunkhouser.com

### COLDWell BANKer 🖸

FUNKHOUSER

**REALTORS**<sup>®</sup>

# 2008 REAL ESTATE REPORT

# Rockingham County SW [S of 33, W of 81]



# Average Days on Market





# **Average Sales Price**



**Total Sales Volume** 



# **Townhome Price Distribution**



Scott P. Rogers

| 540-578-0102

scott@cbfunkhouser.com

FUNKHOUSER

**REALTORS**<sup>®</sup>

# 2008 REAL ESTATE REPORT

# Rockingham County SE [ S of 33, E of 81 ]



# Average Days on Market





# **Average Sales Price**



### **Total Sales Volume**



# **Townhome Price Distribution**



Scott P. Rogers

5 | 540-578-0102

scott@cbfunkhouser.com

# 2008 REAL ESTATE REPORT

### Massanutten



COLDWELL BANKER

FUNKHOUSER

**REALTORS**<sup>®</sup>

# Average Days on Market



# Single Family Price Distribution

### **Average Sales Price** \$300,000 \$281,586 \$270,222 \$250,00 \$212,000 \$200.000 \$164,413 \$153,734 \$151 \$147 387 \$147.704 \$150,000 \$117.50 \$100,00 \$74,900 \$50.000 2002