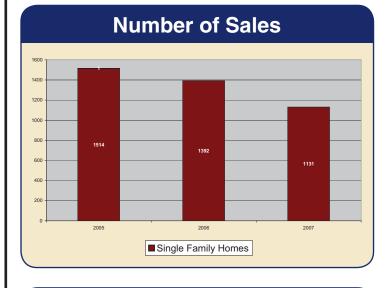

Shenandoah County**



# Average Days on Market





# **Single Family Price Distribution**

# **Average Sales Price**



### **Total Sales Volume**



## **Townhome Price Distribution**



Scott P. Rogers

540-578-0102

scott@cbfunkhouser.com

Source: Massanutten Association of Realtors Multiple Listing Service

# **2008 REAL ESTATE REPORT**

FUNKHOUSER **REALTORS**<sup>®</sup>

### **Page County**



# Average Days on Market



**Average Sales Price** \$188,000 \$187,069 \$186.000 \$184,000 \$182,000 \$180,00 \$178,000 \$176,82 \$176,00 \$174,000 \$172,000 \$170,000 2005 2006 2007 Single Family Homes

**Total Sales Volume** 





Scott P. Rogers

scott@cbfunkhouser.com

Source: Massanutten Association of Realtors Multiple Listing Service

# 2008 REAL ESTATE REPORT

# **Augusta County**



COLDWELL BANKER 🖸

FUNKHOUSER

**REALTORS®** 

# Average Days on Market





**Total Sales Volume** 





Scott P. Rogers

540-578-0102 | scott@cbfunkhouser.com

Source: Greater Augusta Association of Realtors Multiple Listing Service