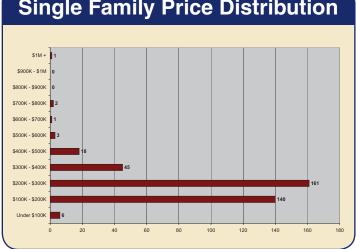

ce**



### **Total Sales Volume**



# **Townhome Price Distribution**



Scott P. Rogers

5 | 540-578-0102

scott@cbfunkhouser.com

# 2008 REAL ESTATE REPORT

### Massanutten



COLDWELL BANKER

FUNKHOUSER

**REALTORS**<sup>®</sup>

# Average Days on Market



# Single Family Price Distribution

### **Average Sales Price** \$300,000 \$281,586 \$270,222 \$250,00 \$212,000 \$200.000 \$164,413 \$153,734 \$151 \$147 387 \$147.704 \$150,000 \$117.50 \$100,00 \$74,900 \$50.000 2002 2000 2001 2003 2004 2005 2006 2007 Single Family Homes Townhomes

## **Total Sales Volume**



# **Townhome Price Distribution**



Scott P. Rogers

s | 540-578-0102

scott@cbfunkhouser.com

FUNKHOUSER

**REALTORS**<sup>®</sup>

# **2008 REAL ESTATE REPORT**

### **Shenandoah County**



# Average Days on Market





# **Single Family Price Distribution**

# **Average Sales Price**



### **Total Sales Volume**



## **Townhome Price Distribution**



Scott P. Rogers

540-578-0102

scott@cbfunkhouser.com

Source: Massanutten Association of Realtors Multiple Listing Service

# **2008 REAL ESTATE REPORT**

FUNKHOUSER **REALTORS**<sup>®</sup>

### **Page County**



# Average Days on Market



**Average Sales Price** \$188,000 \$187,069 \$186.000 \$184,000 \$182,000 \$180,00 \$178,000 \$176,82 \$176,00 \$174,000 \$172,000 \$170,000 2005 2006 2007 Single Family Homes

**Total Sales Volume** 





Scott P. Rogers

scott@cbfunkhouser.com

Source: Massanutten Association of Realtors Multiple Listing Service

# 2008 REAL ESTATE REPORT

# **Augusta County**



COLDWELL BANKER 🖸

FUNKHOUSER

**REALTORS®** 

#