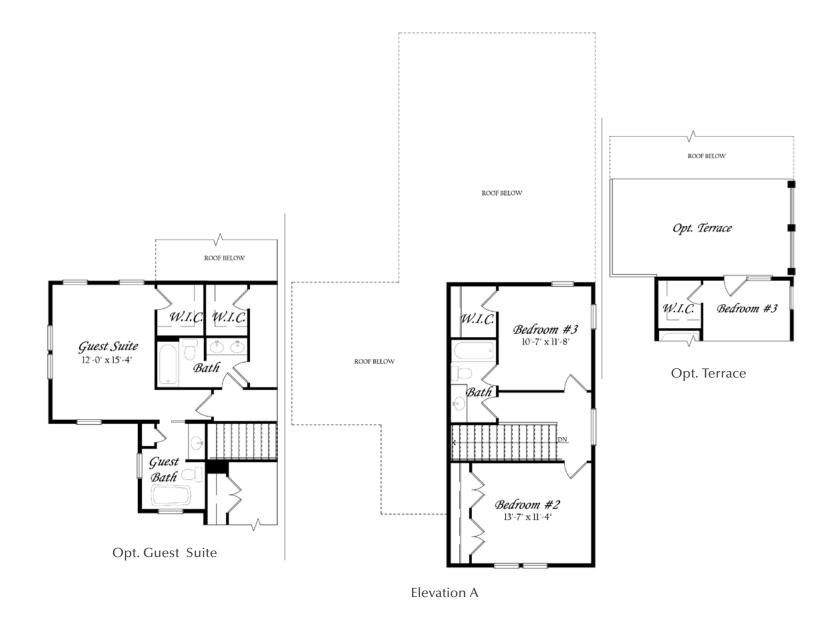

## Upper Level THE COBBLESTONE AT PRESTON LAKE.

Opt. 2-Story Rear Deck

THE MEADOWBROOK AT PRESTON LAKE.