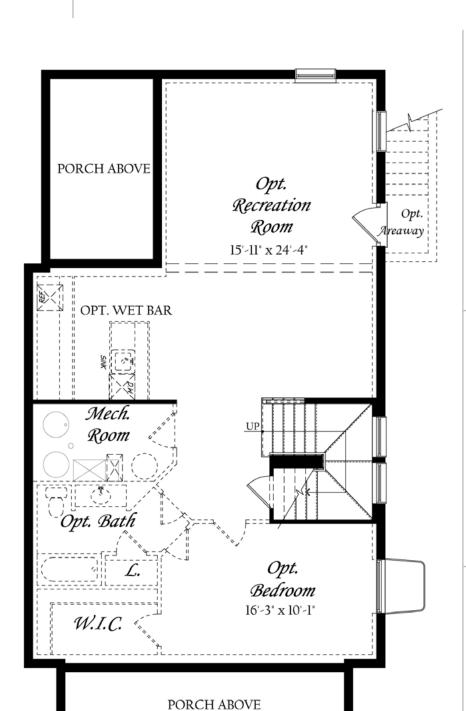

### Lower Level

THE COBBLESTONE AT PRESTON LAKE.

Elevation A

### The Cobblestone at Preston Lake.

COTTAGE COLLECTION

Elevation B

Elevation A

Opt. 2-Car Detached Garage - Elev. "C" (For Use w/ Home Elevation "A")

10-02-2013