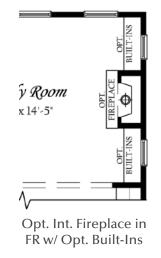

#### THE COBBLESTONE AT PRESTON LAKE.

Covered

Opt. Sliding Doors at Family Room

Family Room

#### THE ORCHARD HOUSE AT PRESTON LAKE.

Opt. Fireplace in Family Room