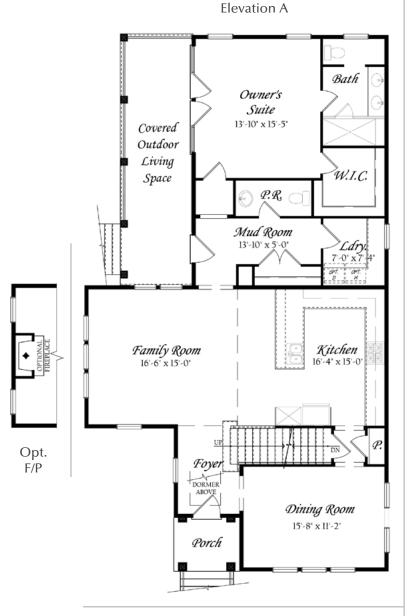

### Main Level

#### THE COBBLESTONE AT PRESTON LAKE.

Covered

Opt. Sliding Doors at Family Room

Family Room