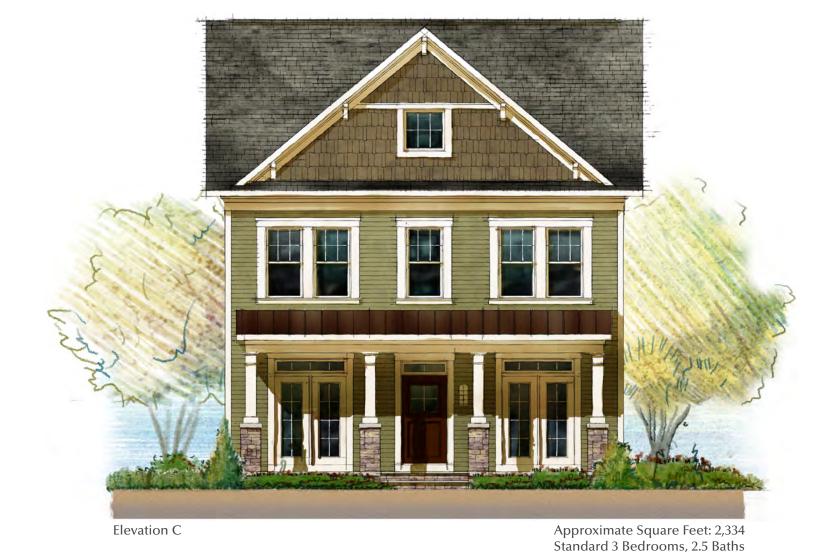

### Lower Level

THE ORCHARD HOUSE AT PRESTON LAKE.

Elevation A

COTTAGE COLLECTION

Elevation C

Approximate Square Feet: 1,847 Standard 2 Bedrooms, 2.5 Baths

Elevation A

Opt. 2-Car Detached Garage - Elev. "A" (For Use w/ Home Elevation "B")