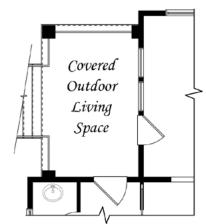

#### THE MEADOWBROOK AT PRESTON LAKE.

Porch

Opt. Elevation C

Opt. Elevation B