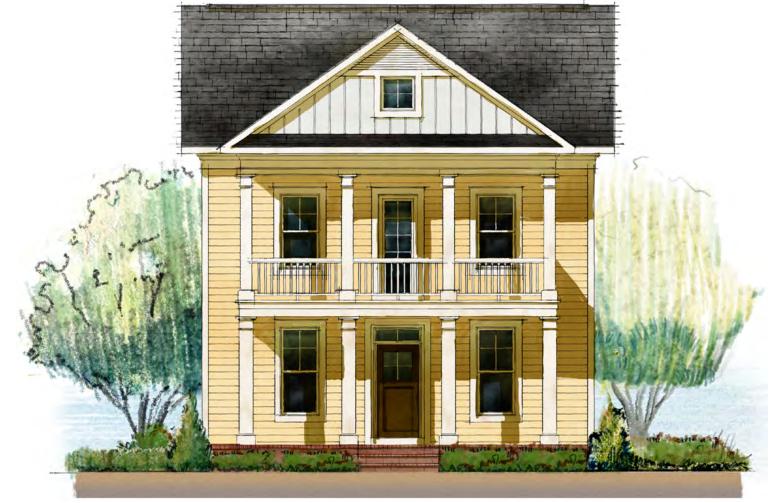

### Lower Level

THE ORCHARD HOUSE AT PRESTON LAKE.

Elevation A

COTTAGE COLLECTION

Elevation C

Approximate Square Feet: 1,847 Standard 2 Bedrooms, 2.5 Baths

Elevation A

Opt. 2-Car Detached Garage - Elev. "A" (For Use w/ Home Elevation "B")