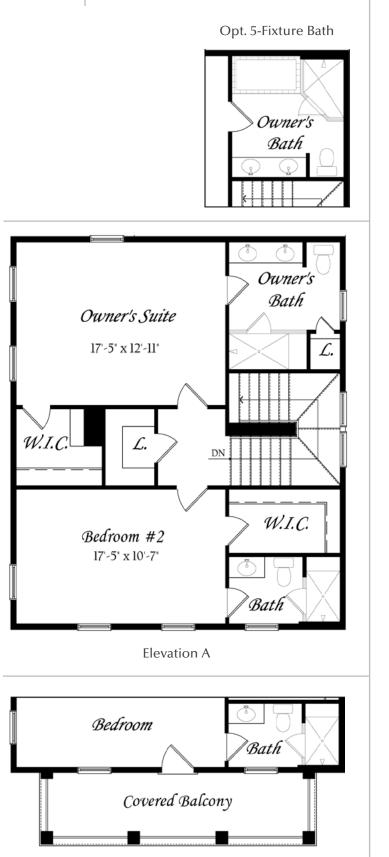

## Upper Level THE COBBLESTONE AT PRESTON LAKE.

Opt. 2-Story Rear Deck

THE MEADOWBROOK AT PRESTON LAKE.