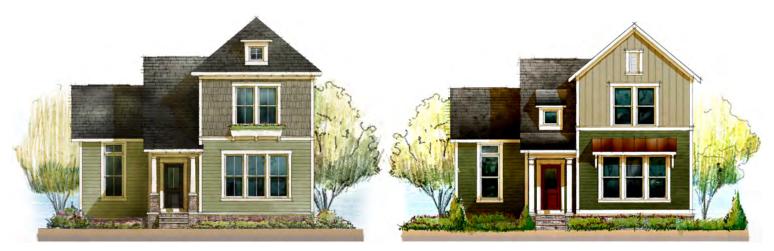

### The Meadowbrook at Preston Lake.

COTTAGE COLLECTION

Elevation A

Opt. 2-Car Detached Garage - Elev. "B"

Opt. 2-Car Detached Garage - Elev. "C"

Elevation C

Approximate Square Feet: 1,971 Standard 3 Bedrooms, 2.5 Baths

Elevation B Elevation A