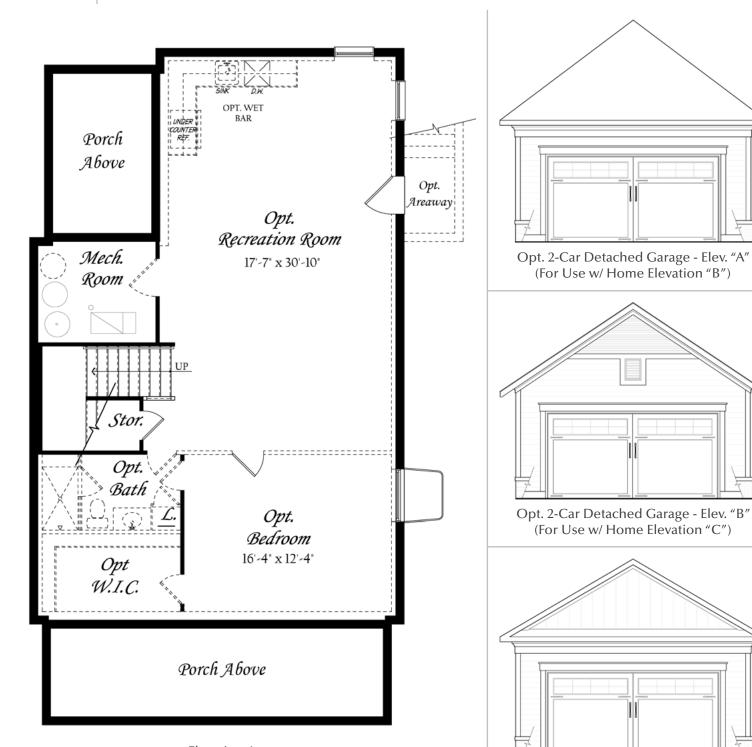

### Lower Level

THE ORCHARD HOUSE AT PRESTON LAKE.

Elevation A

COTTAGE COLLECTION

Elevation C

Approximate Square Feet: 1,847 Standard 2 Bedrooms, 2.5 Baths

Elevation A

Opt. 2-Car Detached Garage - Elev. "A" (For Use w/ Home Elevation "B")

Opt. 2-Car Detached Garage - Elev. "B" (For Use w/ Home Elevation "A")

Opt. 2-Car Detached Garage - Elev. "C" (For Use w/ Home Elevation "C")

#### THE ORCHARD HOUSE AT PRESTON LAKE.

Opt. Fireplace in Family Room