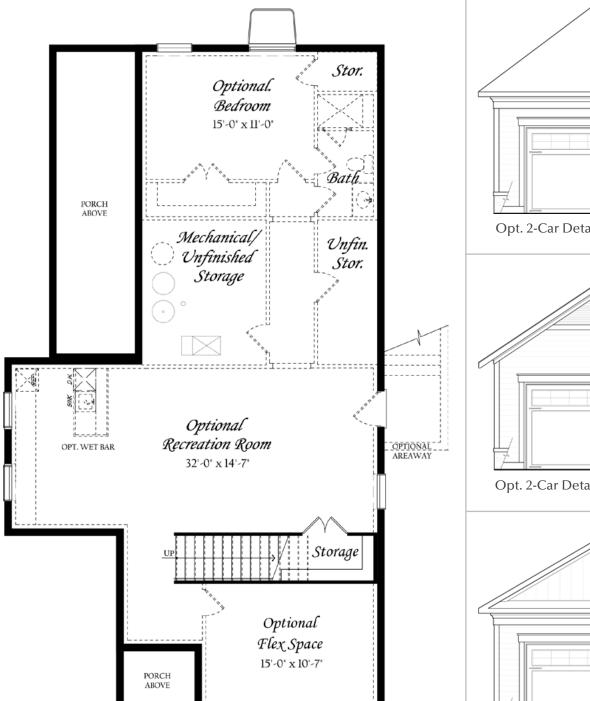

### Lower Level

THE COBBLESTONE AT PRESTON LAKE.



Elevation A



### The Cobblestone at Preston Lake.

COTTAGE COLLECTION







Elevation B

Elevation A



Opt. 2-Car Detached Garage - Elev. "C" (For Use w/ Home Elevation "A")

10-02-2013

### Main Level

#### THE COBBLESTONE AT PRESTON LAKE.

Covered









Opt. Sliding Doors at Family Room

Family Room





## Upper Level THE COBBLESTONE AT PRESTON LAKE.



Opt. 2-Story Rear Deck





THE MEADOWBROOK AT PRESTON LAKE.

# Evergreene

### The Meadowbrook at Preston Lake.

COTTAGE COLLECTION



Elevation A







Opt. 2-Car Detached Garage - Elev. "B"



Opt. 2-Car Detached Garage - Elev. "C"



Elevation C

Approximate Square Feet: 1,971 Standard 3 Bedrooms, 2.5 Baths



Elevation B Elevation A





### Main Level

#### THE MEADOWBROOK AT PRESTON LAKE.





Porch

Opt. Elevation C

Opt. Elevation B

## Upper Level THE MEADOWBROOK AT PRESTON LAKE.



### Lower Level

THE ORCHARD HOUSE AT PRESTON LAKE.



Elevation A



COTTAGE COLLECTION



Elevation C

Approximate Square Feet: 1,847 Standard 2 Bedrooms, 2.5 Baths





Elevation A





Opt. 2-Car Detached Garage - Elev. "A" (For Use w/ Home Elevation "B")

Opt. 2-Car Detached Garage - Elev. "B" (For Use w/ Home Elevation "A")

Opt. 2-Car Detached Garage - Elev. "C" (For Use w/ Home Elevation "C")



#### THE ORCHARD HOUSE AT PR