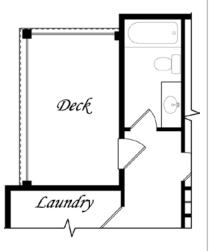

### Lower Level

THE COBBLESTONE AT PRESTON LAKE.



Elevation A



### The Cobblestone at Preston Lake.

COTTAGE COLLECTION







Elevation B

Elevation A



Opt. 2-Car Detached Garage - Elev. "C" (For Use w/ Home Elevation "A")

10-02-2013

### Main Level

#### THE COBBLESTONE AT PRESTON LAKE.

Covered









Opt. Sliding Doors at Family Room

Family Room





## Upper Level THE COBBLESTONE AT PRESTON LAKE.



Opt. 2-Story Rear Deck





THE MEADOWBROOK AT PRESTON LAKE.

# Evergreene

### The Meadowbrook at Preston Lake.

COTTAGE COLLECTION



Elevation A







Opt. 2-Car Detached Garage - Elev. "B"



Opt. 2-Car Detached Garage - Elev. "C"



Elevation C

Approximate Square Feet: 1,971 Standard 3 Bedrooms, 2.5 Baths



Elevation B Elevation A





### Main Level

#### THE MEADOWBROOK AT PRESTON LAKE.





Porch

Opt. Elevation C

Opt. Elevation B

## Upper Level THE MEADOWBROOK AT PRESTON LAKE.



### Lower Level

THE ORCHARD HOUSE AT PRESTON LAKE.



Elevation A



COTTAGE COLLECTION



Elevation C

Approximate Square Feet: 1,847 Standard 2 Bedrooms, 2.5 Baths





Elevation A





Opt. 2-Car Detached Garage - Elev. "A" (For Use w/ Home Elevation "B")

Opt. 2-Car Detached Garage - Elev. "B"