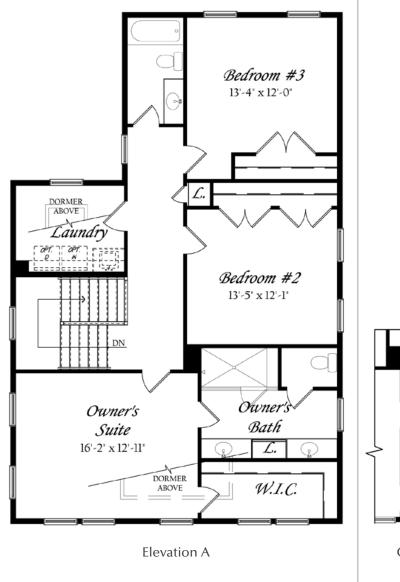

## Upper Level THE COBBLESTONE AT PRESTON LAKE.

Opt. 2-Story Rear Deck

THE MEADOWBROOK AT PRESTON LAKE.

## Upper Level THE MEADOWBROOK AT PRESTON LAKE.

### Upper Level

THE ORCHARD HOUSE AT PRESTON LAKE.

Upper Level at Elevation C

Optional 3-Bedroom Plan