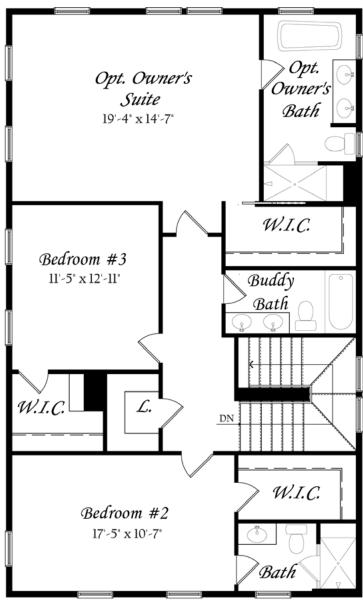

## Upper Level THE COBBLESTONE AT PRESTON LAKE.

Opt. 2-Story Rear Deck

THE MEADOWBROOK AT PRESTON LAKE.

## Upper Level THE MEADOWBROOK AT PRESTON LAKE.