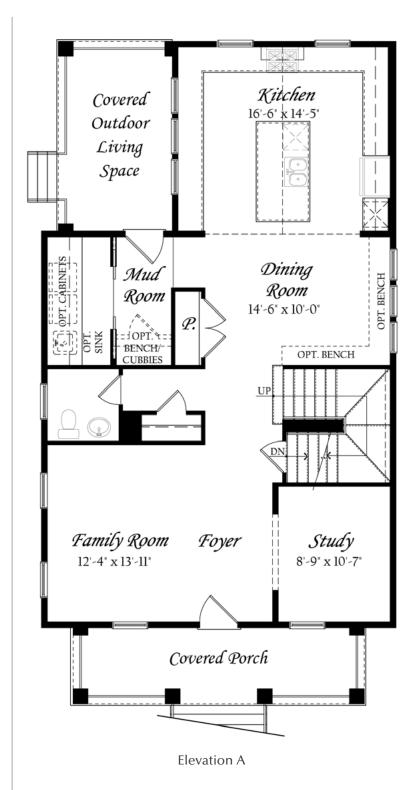

### Lower Level

THE COBBLESTONE AT PRESTON LAKE.

Elevation A

### Main Level

#### THE COBBLESTONE AT PRESTON LAKE.

Covered

Opt. Sliding Doors at Family Room

Family Room