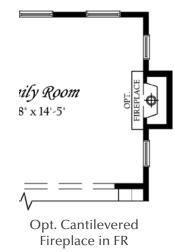

#### THE COBBLESTONE AT PRESTON LAKE.

Covered

Opt. Sliding Doors at Family Room

Family Room

#### THE ORCHARD HOUSE AT PRESTON LAKE.

Opt. Fireplace in Family Room