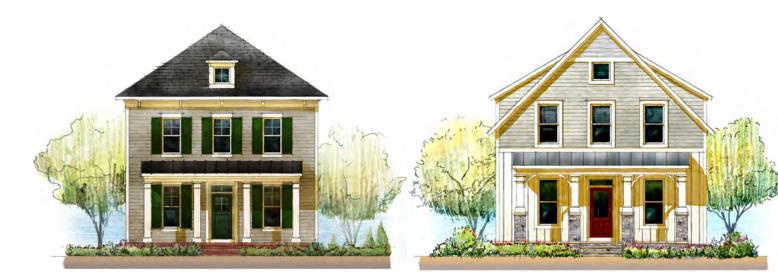

### Lower Level

THE ORCHARD HOUSE AT PRESTON LAKE.

Elevation A

COTTAGE COLLECTION

Elevation C

Approximate Square Feet: 1,847 Standard 2 Bedrooms, 2.5 Baths

Elevation A

Opt. 2-Car Detached Garage - Elev. "A" (For Use w/ Home Elevation "B")

Opt. 2-Car Detached Garage - Elev. "B" (For Use w/ Home Elevation "A")

Opt. 2-Car Detached Garage - Elev. "C" (For Use w/ Home Elevation "C")