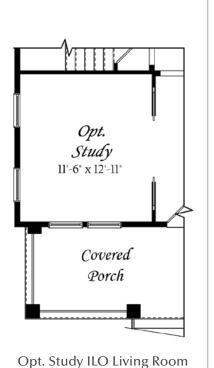

#### THE COBBLESTONE AT PRESTON LAKE.

Covered

Opt. Sliding Doors at Family Room

Family Room