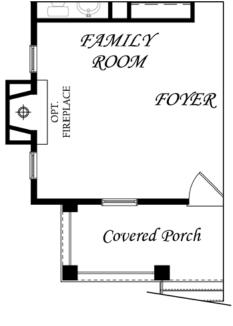

#### THE COBBLESTONE AT PRESTON LAKE.

Covered

Opt. Sliding Doors at Family Room

Family Room