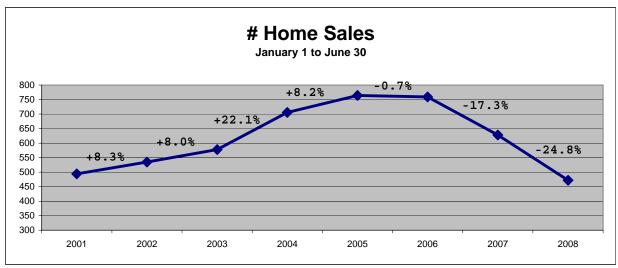

## **HOME SALES REPORT**

Harrisonburg & Rockingham County

January 1 to June 30

Provided By: Scott P. Rogers

|                     | 2008      | 2007      | 2006      | 2005      | 2004      | 2003      | 2002      | 2001      |
|---------------------|-----------|-----------|-----------|-----------|-----------|-----------|-----------|-----------|
| # Home Sales        | 472       | 628       | 759       | 764       | 706       | 578       | 535       | 494       |
| Median Price        | \$194,250 | \$190,000 | \$187,500 | \$159,900 | \$142,950 | \$142,758 | \$119,500 | \$119,000 |
| Avg. Days On Market | 161       | 182       | 132       | 83        | 96        | 176       | 164       | 158       |
| New Listings        | 1,045     | 727       | 870       | 965       | 734       | 705       | 640       | 571       |
| Contracts Ratified  | 575       | 648       | 522       | *         | *         | *         | *         | *         |