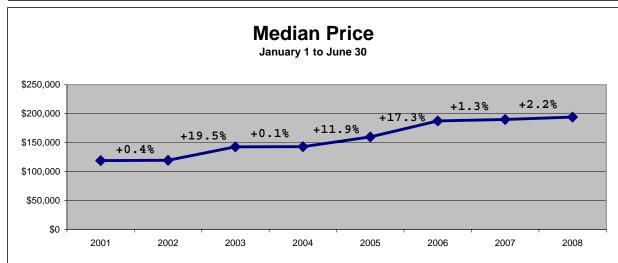

## **HOME SALES REPORT**

Harrisonburg & Rockingham County

January 1 to June 30

Provided By: Scott P. Rogers

|                     | 2008      | 2007      | 2006      | 2005      | 2004      | 2003      | 2002      | 2001      |
|---------------------|-----------|-----------|-----------|-----------|-----------|-----------|-----------|-----------|
| # Home Sales        | 472       | 628       | 759       | 764       | 706       | 578       | 535       | 494       |
| Median Price        | \$194,250 | \$190,000 | \$187,500 | \$159,900 | \$142,950 | \$142,758 | \$119,500 | \$119,000 |
| Avg. Days On Market | 161       | 182       | 132       | 83        | 96        | 176       | 164       | 158       |
| New Listings        | 1,045     | 727       | 870       | 965       | 734       | 705       | 640       | 571       |
| Contracts Ratified  | 575       | 648       | 522       | *         | *         | *         | *         | *         |